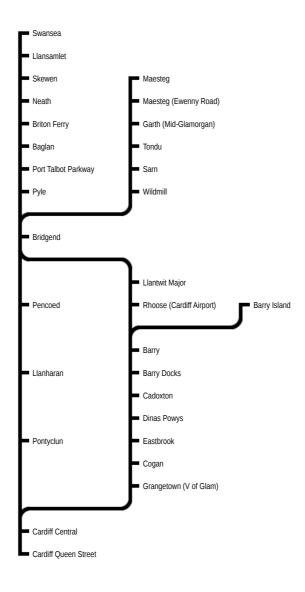

# **Table 169**

Swansea & Maesteg - Bridgend - Cardiff (incl. Barry Island)

Valid from 06 October until 14 December 2024 - Last updated 06 October 2024

#### Welcome to Table 169

This timetable has been created by RailwayData.co.uk and contains details of services on the Swansea & Maesteg - Bridgend - Cardiff (incl. Barry Island) route, Valid from 06 October until 14 December 2024. It was last updated on the 06th of October 2024.